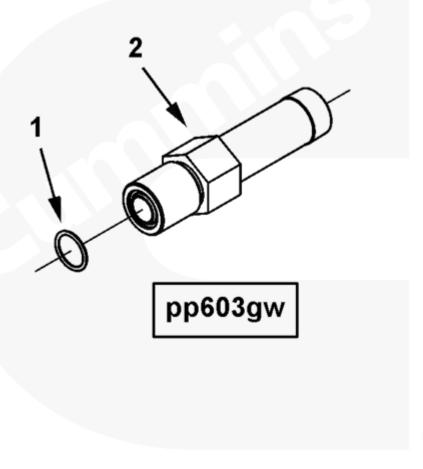

|   |         |                |   | mounted lube oil filters and  |
|---|---------|----------------|---|-------------------------------|
|   |         |                |   | left bank mounted starters or |
|   |         |                |   | no starters. B) SAE "0"       |
|   |         |                |   | flywheel housing and left, or |
|   |         |                |   | right bank mounted starters   |
|   |         |                |   | or no starters.               |
|   | 3630877 | Male Union     | 2 |                               |
| 1 | 3630740 | O-Ring Seal    | 1 |                               |
| 2 | 3630878 | Male Connector | 1 |                               |